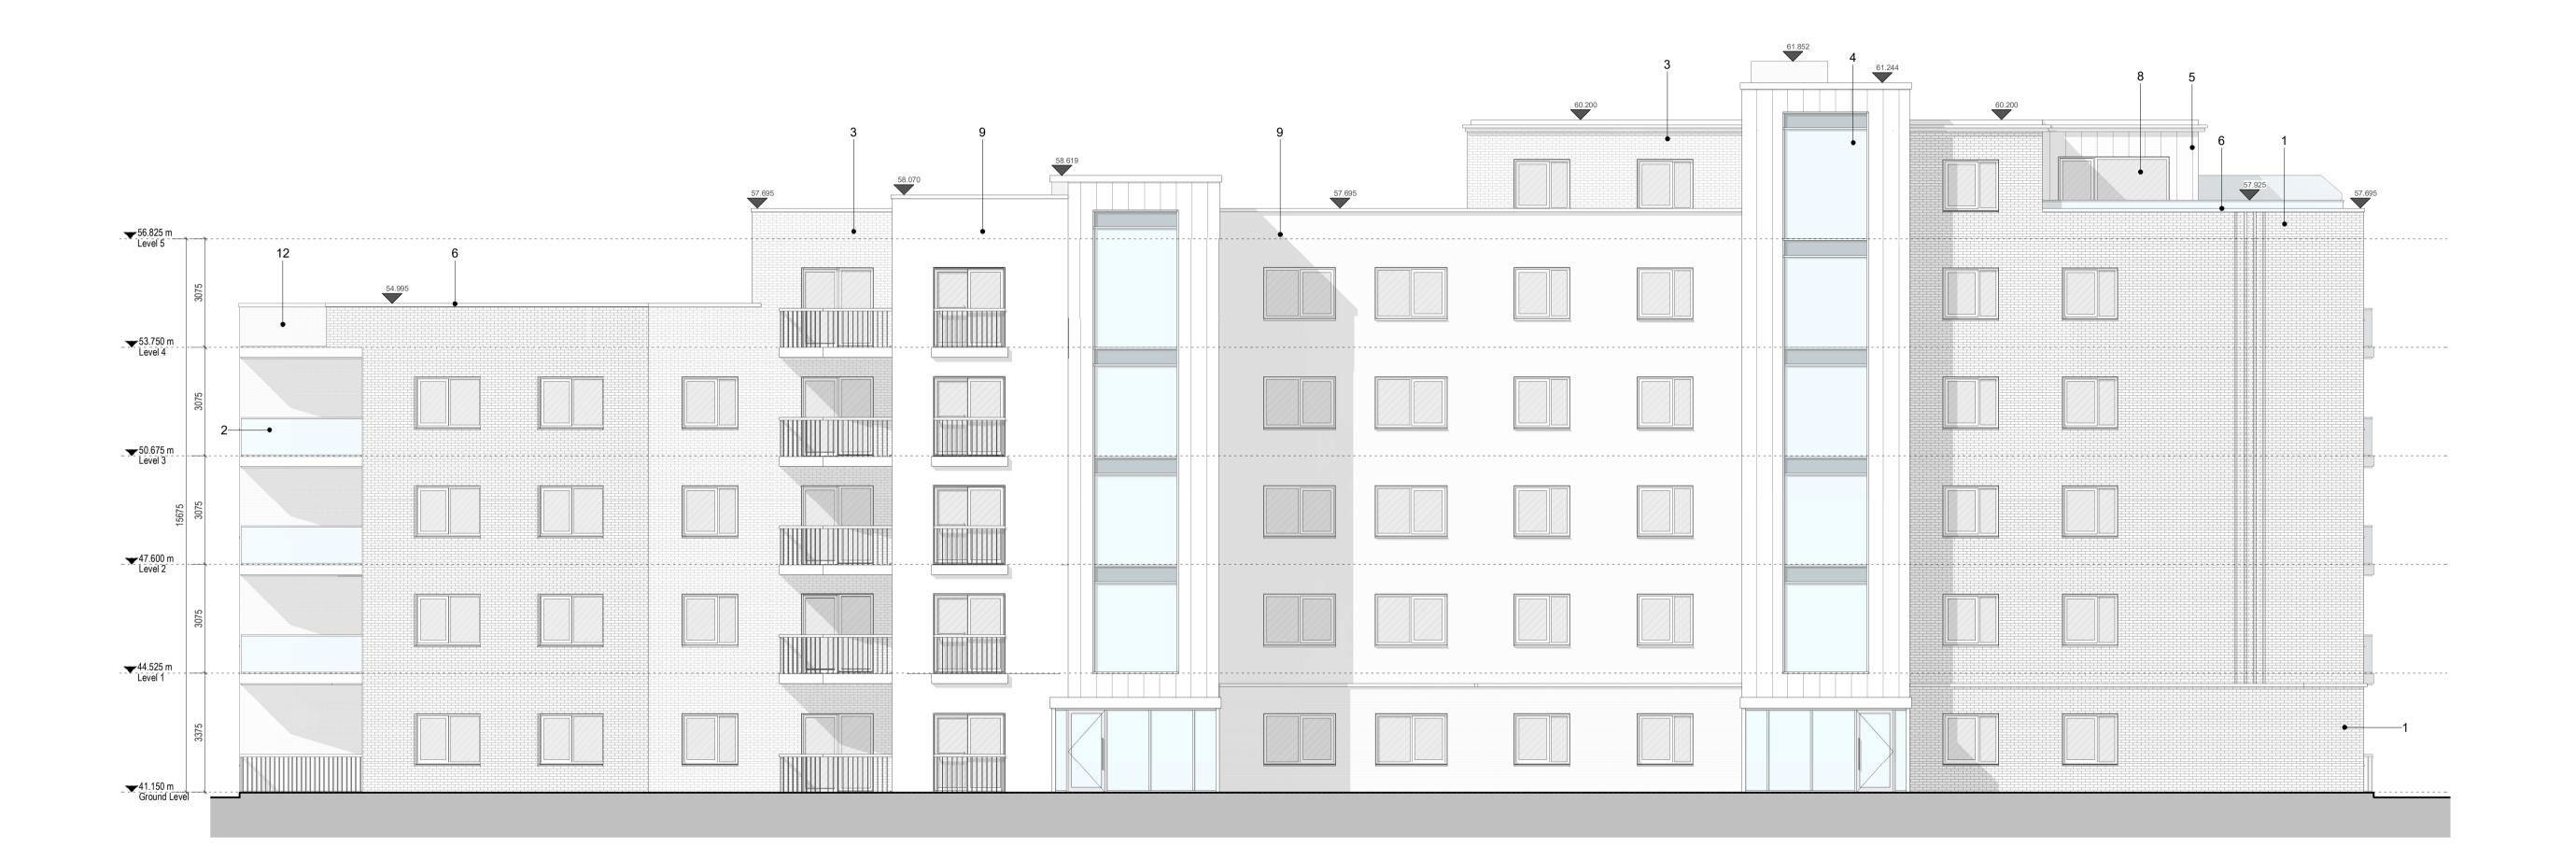

1 GA - North Elevation 1 : 100

THE COPYRIGHT OF THIS DRAWING IS VESTED WITH C+W O'BRIEN LTD AND MUST NOT BE COPIED OR REPRODUCED WITHOUT THE CONSENT OF THE COMPANY.

FIGURED DIMENSIONS ONLY TO BE TAKEN FROM THIS DRAWING.
DO NOT SCALE.
ALL CONTRACTORS MUST VISIT THE SITE AND BE RESPONSIBLE
FOR CHECKING ALL SETTING OUT DIMENSIONS AND NOTIFYING THE ARCHITECT OF ANY DISCREPANCIES PRIOR TO ANY MANUFACTURE OR CONSTRUCTION WORK.

#### Material Legend

1) Oatmeal Brickwork

2) Glazed balustrade with power-coated metal handrails

Grey Brickwork

### 4) Powder Coated Aluminium Double Glazed Curtain Wall

5) Zinc Standing Seam Cladding

6) Powder Coated Pressed Metal Coping Detail

7) Powder Coated Pressed Metal

8) Powder Coated Aluminium Double Glazed Windows

9) Render Finishing Off White

10) Selected Limestone

11) Obscure Back-Painted Glazing

12) Charcoal Brickwork

# **PLANNING**

Eastwise Construction Swords Limited

Hartfield Place Swords Road, Whitehall, Dublin 9 D09 C7F8

Drawing Title:

BLOCK C - North Elevation GA - 472 Units

| Drawn DP           | Checked WP | Paper Size A1      | Scale<br>1: | 100            | @A1 | Mar. 202 | 22       |
|--------------------|------------|--------------------|-------------|----------------|-----|----------|----------|
| Project No. HARTPL |            | Drawing No. 032520 |             | Classification |     |          | Revision |
| File Name          |            |                    |             |                |     |          |          |